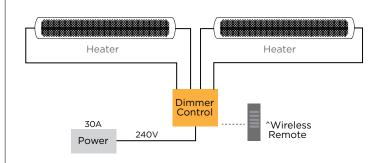

This unit allows the power output of an electric heater to be adjusted for perfect comfort, with the ability to adjust multiple units in unison with a single remote.

Each Smart-Heat<sup>™</sup> Wireless Dimmer Control can manage up to 6800W of heating and can be used in 208VAC, 240VAC and 277VAC applications. Enclosed within an IP54-rated protective casing, our 7-channel transmitter allows users to dim or brighten their heaters at the touch of a button, offering customizable comfort and exceptional reliability.

\*All Bromic Heating remotes are able to control an infinite number of heaters within a 100-foot range.

| SPECIFICATIONS                 |                                                                          |
|--------------------------------|--------------------------------------------------------------------------|
| Part Number                    | BH3130011-1                                                              |
| Power Supply                   | 110/277VAC 50/60Hz (29A.max)                                             |
| Max Output Power               | 6800W @ 277VAC (25A)<br>6800W @ 240VAC (28.5A.)<br>3080W @ 110VAC (28A.) |
| Fuse Protection                | 32A (FWC high speed)                                                     |
| Reception Frequency            | 916MHz                                                                   |
| Operating Temperature Range    | -4/86°F                                                                  |
| Maximum Transmitters Memorized | 42                                                                       |
| Dimensions                     | 9" x 7.9" x 2.95"                                                        |
| Protection Class               | IP54                                                                     |