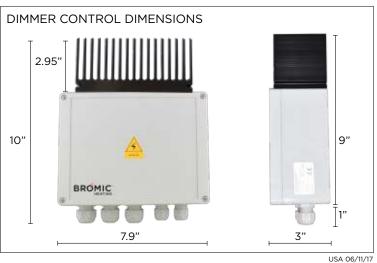

\*All Bromic Heating remotes are able to control an infinite number of heaters within a 100-foot range.

| SPECIFICATIONS                 |                                                                          |
|--------------------------------|--------------------------------------------------------------------------|
| Part Number                    | BH3130011-1                                                              |
| Power Supply                   | 110/277VAC 50/60Hz (29A.max)                                             |
| Max Output Power               | 6800W @ 277VAC (25A)<br>6800W @ 240VAC (28.5A.)<br>3080W @ 110VAC (28A.) |
| Fuse Protection                | 32A (FWC high speed)                                                     |
| Reception Frequency            | 916MHz                                                                   |
| Operating Temperature Range    | -4/86°F                                                                  |
| Maximum Transmitters Memorized | 42                                                                       |
| Dimensions                     | 9" x 7.9" x 2.95"                                                        |
| Protection Class               | IP54                                                                     |