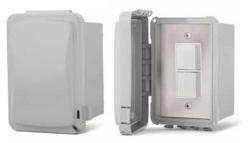

#### SURFACE MOUNT FOR EXPOSED OUTDOOR AREAS

14-4320 Single Surface Mount w/Weatherproof Box

14-4305 Dual SS Wall Plate w/Gang Box

14-4315 Dual Flush Mount w/Weatherproof Cover

14-4325 Dual Surface Mount w/Weatherproof Box