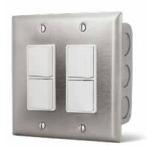

#### SURFACE MOUNT FOR EXPOSED OUTDOOR AREAS

14-4320 Single Surface Mount w/Weatherproof Box

14-4305 Dual SS Wall Plate w/Gang Box

14-4315 Dual Flush Mount w/Weatherproof Cover

14-4325 Dual Surface Mount w/Weatherproof Box