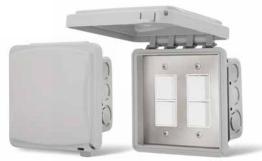

#### SURFACE MOUNT FOR EXPOSED OUTDOOR AREAS

14-4320 Single Surface Mount w/Weatherproof Box

14-4305 Dual SS Wall Plate w/Gang Box

14-4315 Dual Flush Mount w/Weatherproof Cover

14-4325 Dual Surface Mount w/Weatherproof Box