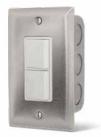

### IN-WALL FOR INDOOR OR PROTECTED OUTDOOR AREAS

14-4300 Single SS Wall Plate w/Gang Box