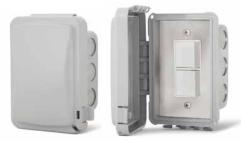

#### IN-WALL FOR EXPOSED OUTDOOR AREAS

14-4310 Single Flush Mount w/Weatherproof Cover