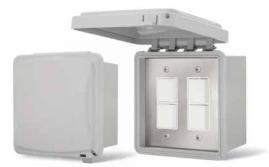

#### SURFACE MOUNT FOR EXPOSED OUTDOOR AREAS

14-4320 Single Surface Mount w/Weatherproof Box

14-4305 Dual SS Wall Plate w/Gang Box

14-4315 Dual Flush Mount w/Weatherproof Cover

14-4325 Dual Surface Mount w/Weatherproof Box